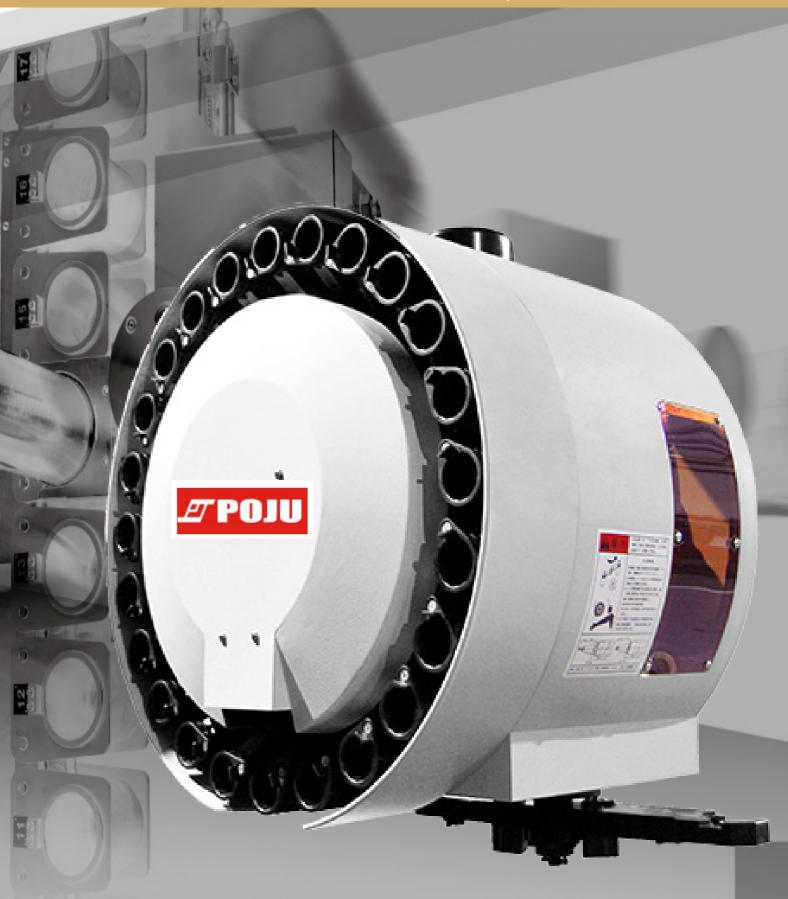

## **Vertical Disc Type Automatic Tool Changer**

#### Model: VDM-BT4024

| Spindle Taper                       | UNIT | BT40        |
|-------------------------------------|------|-------------|
| Tool Diameter ( maximum )           | mm   | 78          |
| Tool max Dia. Without adjacent tool | mm   | 150         |
| Tool Length ( maximum )             | mm   | 300         |
| Tool Weight ( maximum )             | kgs  | 7           |
| Magazine capacity                   | Nos  | 24 tools    |
| ATC tool change time                | sec  | 2.0 ( 50Hz) |