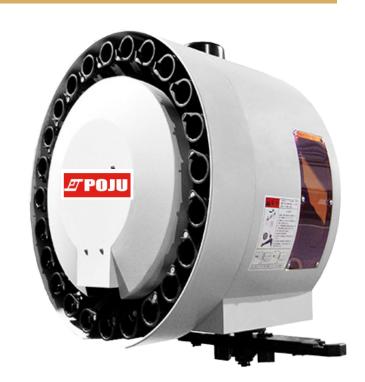

## **Vertical Disc Type Automatic Tool Changer**

#### Model: VDM-BT4024

| Spindle Taper                       | UNIT | BT40        |
|-------------------------------------|------|-------------|
| Tool Diameter ( maximum )           | mm   | 78          |
| Tool max Dia. Without adjacent tool | mm   | 150         |
| Tool Length ( maximum )             | mm   | 300         |
| Tool Weight ( maximum )             | kgs  | 7           |
| Magazine capacity                   | Nos  | 24 tools    |
| ATC tool change time                | sec  | 2.0 ( 50Hz) |