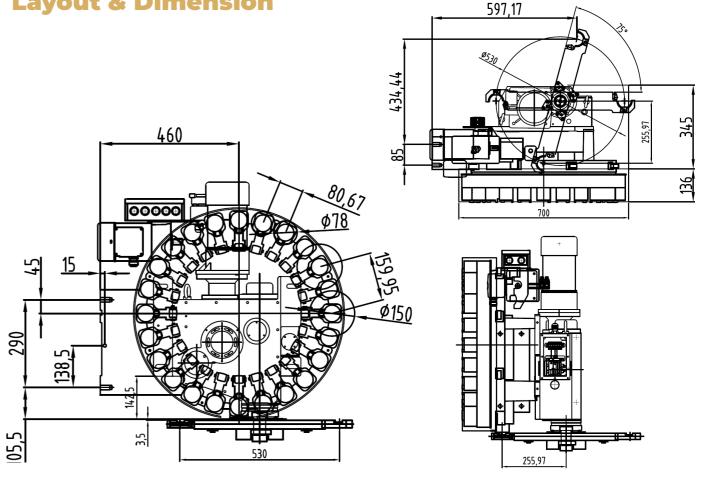

#### Model: VDM-BT4024

| Spindle Taper                       | UNIT | BT40        |
|-------------------------------------|------|-------------|
| Tool Diameter ( maximum )           | mm   | 78          |
| Tool max Dia. Without adjacent tool | mm   | 150         |
| Tool Length ( maximum )             | mm   | 300         |
| Tool Weight ( maximum )             | kgs  | 7           |
| Magazine capacity                   | Nos  | 24 tools    |
| ATC tool change time                | sec  | 2.0 ( 50Hz) |

| Data sheet for design integration |        |             |
|-----------------------------------|--------|-------------|
| Standard tool weight cap          | kg     | 5           |
| Maximum tool weight cap           | kg     | 7           |
| Total magazine weight cap         | kg     | 120         |
| ATC Angle                         | degree | 75          |
| ATC Arm diameter                  | mm     | 530         |
| Max tool diameter                 | mm     | 78          |
| Max tool length                   | mm     | 300         |
| Cam box motor                     | HP     | 0.75        |
| Magazine motor                    | HP     | 0.25        |
| Air Pressure                      | MPa    | 0.5~0.6     |
| ATC Power supply                  | VAC    | 415VAC/50Hz |
| Control supply                    | VDC    | 24 VDC      |

### **Layout & Dimension**